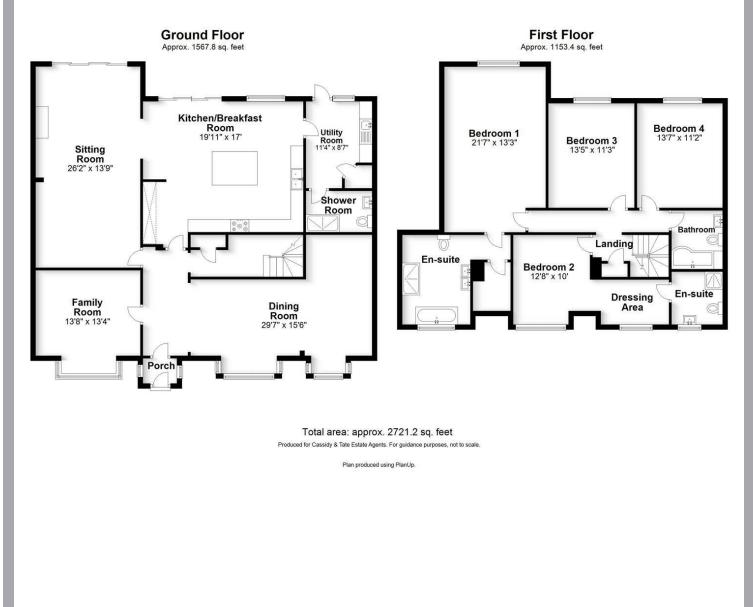

## All The Ingredients Needed For A Fabulous Lifestyle

Nestled on the desirable Watford Road in St. Albans, this splendid detached house offers a perfect blend of comfort and elegance. With four spacious bedrooms and four well-appointed bathrooms, this home is ideal for families seeking both space and convenience. The property boasts three inviting reception rooms, providing ample areas for relaxation and entertainment. The large rear garden is a true highlight, featuring a delightful swimming pool that promises endless summer enjoyment. Additionally, a charming garden room offers a serene space for hobbies or quiet contemplation, enhancing the overall appeal of this lovely home. Convenience is at your doorstep, as the property is situated close to local shops and schools, making daily errands and family life effortless. For those who enjoy outdoor activities, Greenwood play park is just a short walk away, providing a wonderful space for children to play and families to gather. The driveway offers ample parking, ensuring that you and your guests will never be short of space. This detached house is not just a home; it is a lifestyle choice, combining comfort, convenience, and a touch of luxury. Don't miss the opportunity to make this exceptional property your own.

# Specialists in Bespoke Properties

- Four Double Bedrooms
- Detached
- Large Rear Garden
- Close To Shops

nnact (CO<sub>2</sub>) Ratin (92 plus) 🖄 ntally friendly - higher CO2

• Two En-Suites/ Two

• School Catchment Area

Bathrooms

• Swimming Pool

• Garden Room

0

England & Wales EU Directive 2002/91/EC