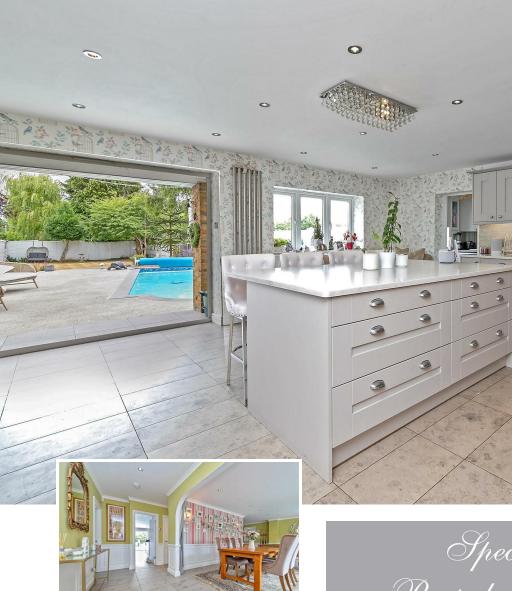

## All The Ingredients Needed For A Fabulous Lifestyle

Nestled on the desirable Watford Road in St. Albans, this splendid detached house offers a perfect blend of comfort and elegance. With four spacious bedrooms and four well-appointed bathrooms, this home is ideal for families seeking both space and convenience. The property boasts three inviting reception rooms, providing ample areas for relaxation and entertainment. The large rear garden is a true highlight, featuring a delightful swimming pool that promises endless summer enjoyment. Additionally, a charming garden room offers a serene space for hobbies or quiet contemplation, enhancing the overall appeal of this lovely home. Convenience is at your doorstep, as the property is situated close to local shops and schools, making daily errands and family life effortless. For those who enjoy outdoor activities, Greenwood play park is just a short walk away, providing a wonderful space for children to play and families to gather. The driveway offers ample parking, ensuring that you and your guests will never be short of space. This detached house is not just a home; it is a lifestyle choice, combining comfort, convenience, and a touch of luxury. Don't miss the opportunity to make this exceptional property your own.

Bathrooms

• Swimming Pool

• Garden Room

0

England & Wales EU Directive 2002/91/EC